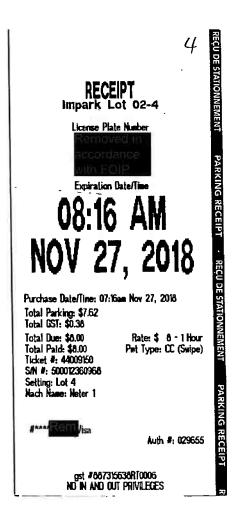

| Subject:<br>Location:                                                 | Breakfast: Jodi and Dave Remove<br>The Share Restaurant at the Westin 1      | 0135 100 ŞT NW                                                                                                                                                                          |        |
|-----------------------------------------------------------------------|------------------------------------------------------------------------------|-----------------------------------------------------------------------------------------------------------------------------------------------------------------------------------------|--------|
| itart:<br>ind:                                                        | Tue 11/27/2018 7:30 AM<br>Tue 11/27/2018 8:30 AM                             |                                                                                                                                                                                         |        |
| lecurrence:                                                           | (none)                                                                       | •                                                                                                                                                                                       |        |
| Aeeting Status:                                                       | Meeting organizer                                                            | 1                                                                                                                                                                                       | -      |
| Drganizer:<br>Required Attendees:<br>Categories:                      | Jodi Abbott<br>Dave States in accordance with<br>Important                   | Share Restaurant<br>Westin Edmonton<br>10135 100 St NW                                                                                                                                  |        |
|                                                                       |                                                                              | Edwonton, AB T5J 0N7<br>(780) 426-3636<br>GST#861336493RT0005                                                                                                                           | 1      |
| 10135 1007<br>EDMONTON,<br>780-4:                                     | 2m) un (UNING<br>H STREET<br>AB. T\$J 0N7<br>153636<br>ALE<br>REF#: 00000009 | 27 Nov'18 7:48 AM      1 Berry Bowl    9.00      1 Granola    11.00      1 Coffee Regular·    4.00      1 English Bfst Tea    4.00      1 Orange Juice    4.50      Subtotal    \$32.50 | . 15/1 |
| Visa Credit<br>AID: A000000003<br>TVR: 00 80 00<br>TSL F8 00<br>THANK | 08:37:59<br>953<br>Chip<br>**/**<br>\$34.13<br>\$6.12<br>\$39.25<br>ROVED    | GST  \$1,63    Total Due  \$34.    GRATUITY:                                                                                                                                            |        |