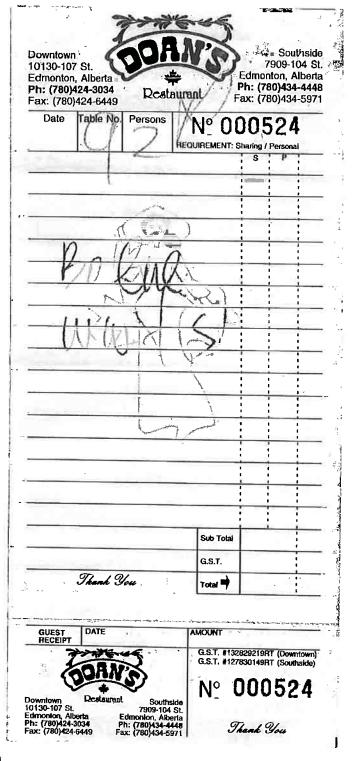

Subject: Location: Working Lunch with Lidia/Jodi Doans

Start: End:

Fri 10/12/2018 12:00 PM Fri 10/12/2018 1:00 PM

25.10 .\*

**Recurrence:** 

(none)

Jodi Abbott

Lidia Surman

Meeting organizer

**Meeting Status:** 

Organizer: **Required Attendees:** 

DOAN'S VIETNAMESE NOODLE HOUSE 10130 107TH ST. EDMONTON AB

| CARD ***   | • • • • • • • • • Remov | (e)                |
|------------|-------------------------|--------------------|
| CARD TYPE  | VISA                    | 0.0                |
| DATE       | 2018/10/12              |                    |
| TIME       | 0005 12:58:38           | 4 <b>0</b> C       |
| RECEIPT NU | MBER                    | ·· 0+0             |
| C82010508  | -001-230-018-0          |                    |
|            |                         | 12·95 ×            |
| PURCHASE   |                         | 10-95              |
| AMOUNT     | \$25.10                 |                    |
| TIP        | \$3.77                  | 23,411 0           |
| TOTAL      |                         | 6.2                |
|            | ¢70 07                  | 23·9U ≬            |
|            | \$28.87                 | S ≤ <sup>∞</sup> × |
|            |                         | 1.200+             |