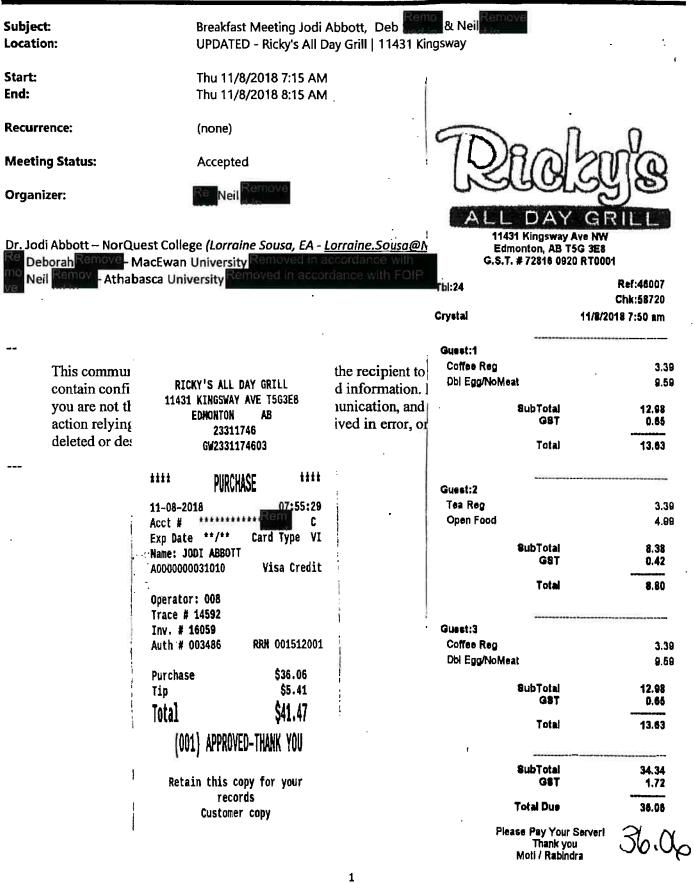

| Date       | Expense Type | Description                                                         | Account | Tund | DeptID | Location | Analysis | Project | Amount   |
|------------|--------------|---------------------------------------------------------------------|---------|------|--------|----------|----------|---------|----------|
| 2018/11/08 | OTHER        | Parking - Chandos Event                                             | 6000    | 10   | 10500  | 999      |          |         | 2.00     |
| 2018/11/08 | HOST         | Breakfast Meeting with PSI Presidents                               | 6003    | 10   | 10500  | 999      |          |         | 41.47    |
| 2018/11/09 | OTHER        | Parking - Donor Meeting                                             | 6000    | 10   | 10500  | 999      |          |         | 5.00     |
| 2018/11/09 | HOST         | Lunch Meeting - Donor Relations                                     | 6003    | 10   | 10500  | 999      |          |         | 47.09    |
| 2018/11/11 | PDOTHER      | Taxi - WOBI Conference - airport to hotel                           | 6900    | 10   | 10500  | 999      |          |         | 74.11    |
| 2018/11/14 | HOST         | Dinner at WOBI Conference for 6 NQ Employees, 2<br>Donors, 2 Guests | 6003    | 10   | 10500  | 999      |          |         | 478.04   |
| 2018/11/14 | PDMEALS      | Lunch at WOBI Conference                                            | 6900    | 10   | 10500  | 999      |          |         | 12.49    |
| 2018/11/15 | PDMEALS      | Dinner at WOBI Conference for 4 NQ Employees                        | 6900    | 10   | 10500  | 999      |          |         | 241.26   |
| 2018/11/15 | PDMEALS      | Lunch at WOBI Conference for 2 NQ Employees                         | 6900    | 10   | 10500  | 999      |          |         | 36.02    |
| 2018/11/16 | PDOTHER      | Taxi - return trip home to airport                                  | 6900    | 10   | 10500  | 999      |          |         | 164.45   |
| 2018/11/16 | PDBOOKS      | Books - resource material                                           | 6900    | 10   | 10500  | 999      |          |         | 47.10    |
| 2018/11/16 | PDHOTEL      | Hotel at WOBI Conference                                            | 6900    | 10   | 10500  | 999      |          |         | 1,266.01 |
| 2018/11/16 | PDMEALS      | Lunch at airport for 2 NQ Employees                                 | 6900    | 10   | 10500  | 999      |          |         | 39.33    |
| 2018/11/19 |              | Parking - Meeting with Government                                   | 6000    | 10   | 10500  | 999      |          |         | 14.00    |

- ARLOUR ITALIAN BAR & KITCHEN 10334 NU 108 Street Edmonton AB T5J 1L9 780-990-0404 \*\* TRANSACTION RECORD \*\* Tran. #: 22564 RVC: Main\_\_\_ Table #: 21 Check #: 1553 Group #: 1 Employee #: Rem Employee #: Rem Type: Pre-Authorization Acct: Visa Card #: xxxxxxxxxx Remov Amount \$46,73 Tip \$7.01 --------TOTAL CAD\$53.74 Reference #: 66242533 0013610040 C Auth. #: 030526 TPIBKS11/W66242533 005 ^9/24/2018 1:34:45 PM Visa Credit A0000000031010 0080008000 F800 APPROVED - THANK YOU 01-027 VERIFIED BY PIN Customer Copy IMPORTANT Retain this copy for your records

| ITALIAN KITCHEN & BAR                                                                                                                                                                                       |
|-------------------------------------------------------------------------------------------------------------------------------------------------------------------------------------------------------------|
| 10334 108 Street<br>Edmonton, AB<br>GST# 813175427 RT0001                                                                                                                                                   |
| Re AMANDA Re                                                                                                                                                                                                |
| Tb] 21/1 Chk 1553 Gst 2<br>Sep24'18 12:46PM                                                                                                                                                                 |
| 2 POP @ 4.00 8.00   1 POP REFILL 0.00   1 ==MAIN COURSE== 0.00   1 CAPRESE 15.00   1 ADD CHICKEN 6.50   1 CAULIFLWR FRITTO 15.00   1 PICKUP MAINS 0.00   Subtotal 44.50   44.50 GST 2.23   Amount Due 46.73 |
| Thanks for Dining With Us!<br>**PLEASE PAY SERVER**<br>********************************                                                                                                                     |
| APERITIVO (HAPPY HOUR)<br>MONDAY TO FRIDAY<br>3:00pm to 6:00pm<br>DON'T FORGET TO JOIN US<br>FOR LUNCH. WE OPEN AT 11:30AM                                                                                  |