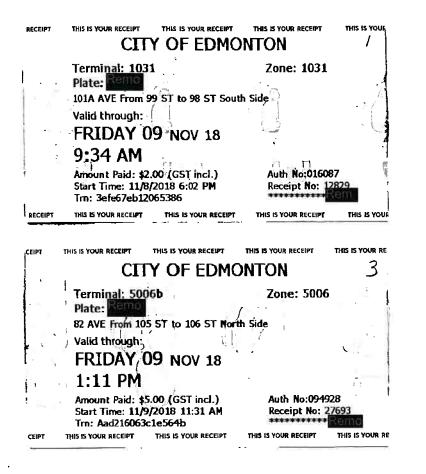

| Date       | Expense Type | Description                                                         | Account | Tund | DeptID | Location | Analysis | Project | Amount   |
|------------|--------------|---------------------------------------------------------------------|---------|------|--------|----------|----------|---------|----------|
| 2018/11/08 | OTHER        | Parking - Chandos Event                                             | 6000    | 10   | 10500  | 999      |          |         | 2.00     |
| 2018/11/08 | HOST         | Breakfast Meeting with PSI Presidents                               | 6003    | 10   | 10500  | 999      |          |         | 41.47    |
| 2018/11/09 | OTHER        | Parking - Donor Meeting                                             | 6000    | 10   | 10500  | 999      |          |         | 5.00     |
| 2018/11/09 | HOST         | Lunch Meeting - Donor Relations                                     | 6003    | 10   | 10500  | 999      |          |         | 47.09    |
| 2018/11/11 | PDOTHER      | Taxi - WOBI Conference - airport to hotel                           | 6900    | 10   | 10500  | 999      |          |         | 74.11    |
| 2018/11/14 | HOST         | Dinner at WOBI Conference for 6 NQ Employees, 2<br>Donors, 2 Guests | 6003    | 10   | 10500  | 999      |          |         | 478.04   |
| 2018/11/14 | PDMEALS      | Lunch at WOBI Conference                                            | 6900    | 10   | 10500  | 999      |          |         | 12.49    |
| 2018/11/15 | PDMEALS      | Dinner at WOBI Conference for 4 NQ Employees                        | 6900    | 10   | 10500  | 999      |          |         | 241.26   |
| 2018/11/15 | PDMEALS      | Lunch at WOBI Conference for 2 NQ Employees                         | 6900    | 10   | 10500  | 999      |          |         | 36.02    |
| 2018/11/16 | PDOTHER      | Taxi - return trip home to airport                                  | 6900    | 10   | 10500  | 999      |          |         | 164.45   |
| 2018/11/16 | PDBOOKS      | Books - resource material                                           | 6900    | 10   | 10500  | 999      |          |         | 47.10    |
| 2018/11/16 | PDHOTEL      | Hotel at WOBI Conference                                            | 6900    | 10   | 10500  | 999      |          |         | 1,266.01 |
| 2018/11/16 | PDMEALS      | Lunch at airport for 2 NQ Employees                                 | 6900    | 10   | 10500  | 999      |          |         | 39.33    |
| 2018/11/19 |              | Parking - Meeting with Government                                   | 6000    | 10   | 10500  | 999      |          |         | 14.00    |

\$ 74.11 (AD

| Subject:            | Lunch with Krishna/Jodi (stewardship report)                          |
|---------------------|-----------------------------------------------------------------------|
| Location:           | Ampersand 27, 10612 - 82 Ave (reservation at 11:30 under Jodi Abbott) |
| Start:              | Fri 11/9/2018 11:30 AM                                                |
| End:                | Fri 11/9/2018 1:00 PM                                                 |
| Recurrence:         | (none)                                                                |
| Meeting Status:     | Meeting organizer                                                     |
| Organizer:          | Jodi Abbott                                                           |
| Required Attendees: | Removed in accordance                                                 |