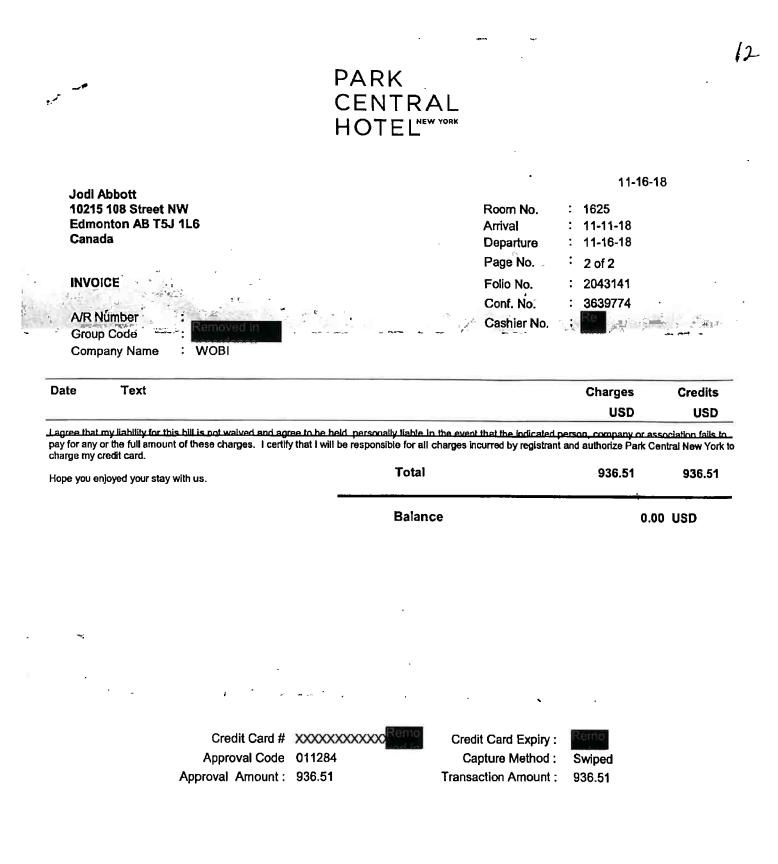

| Date       | Expense Type | Description                                                         | Account | Tund | DeptID | Location | Analysis | Project | Amount   |
|------------|--------------|---------------------------------------------------------------------|---------|------|--------|----------|----------|---------|----------|
| 2018/11/08 | OTHER        | Parking - Chandos Event                                             | 6000    | 10   | 10500  | 999      |          |         | 2.00     |
| 2018/11/08 | HOST         | Breakfast Meeting with PSI Presidents                               | 6003    | 10   | 10500  | 999      |          |         | 41.47    |
| 2018/11/09 | OTHER        | Parking - Donor Meeting                                             | 6000    | 10   | 10500  | 999      |          |         | 5.00     |
| 2018/11/09 | HOST         | Lunch Meeting - Donor Relations                                     | 6003    | 10   | 10500  | 999      |          |         | 47.09    |
| 2018/11/11 | PDOTHER      | Taxi - WOBI Conference - airport to hotel                           | 6900    | 10   | 10500  | 999      |          |         | 74.11    |
| 2018/11/14 | HOST         | Dinner at WOBI Conference for 6 NQ Employees, 2<br>Donors, 2 Guests | 6003    | 10   | 10500  | 999      |          |         | 478.04   |
| 2018/11/14 | PDMEALS      | Lunch at WOBI Conference                                            | 6900    | 10   | 10500  | 999      |          |         | 12.49    |
| 2018/11/15 | PDMEALS      | Dinner at WOBI Conference for 4 NQ Employees                        | 6900    | 10   | 10500  | 999      |          |         | 241.26   |
| 2018/11/15 | PDMEALS      | Lunch at WOBI Conference for 2 NQ Employees                         | 6900    | 10   | 10500  | 999      |          |         | 36.02    |
| 2018/11/16 | PDOTHER      | Taxi - return trip home to airport                                  | 6900    | 10   | 10500  | 999      |          |         | 164.45   |
| 2018/11/16 | PDBOOKS      | Books - resource material                                           | 6900    | 10   | 10500  | 999      |          |         | 47.10    |
| 2018/11/16 | PDHOTEL      | Hotel at WOBI Conference                                            | 6900    | 10   | 10500  | 999      |          |         | 1,266.01 |
| 2018/11/16 | PDMEALS      | Lunch at airport for 2 NQ Employees                                 | 6900    | 10   | 10500  | 999      |          |         | 39.33    |
| 2018/11/19 |              | Parking - Meeting with Government                                   | 6000    | 10   | 10500  | 999      |          |         | 14.00    |

|                      |          | _   |
|----------------------|----------|-----|
| Total Expenses:      | 2468.370 | CYD |
| Less Vendor Credits: | -0.000   |     |
| Less Cash Advance:   | 0.000    |     |
| Amount Due Employee: | 0.000    |     |
| Amount Due Vendor:   | 2468.370 |     |